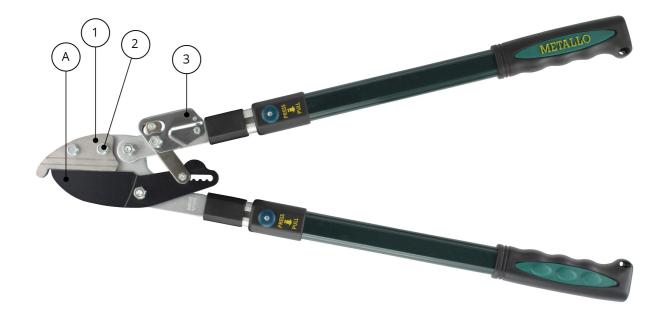

## **Associated products**

- (A) **K-5000-1** | Cutting blade for K-5000 (1) K-5000-5 | Anvil for K-5000
- (2) K-5000-7 | Bolt & washer to fix anvil of K-5000
- (3) **K-5000-3** | Spring for K-5000 & K-5100